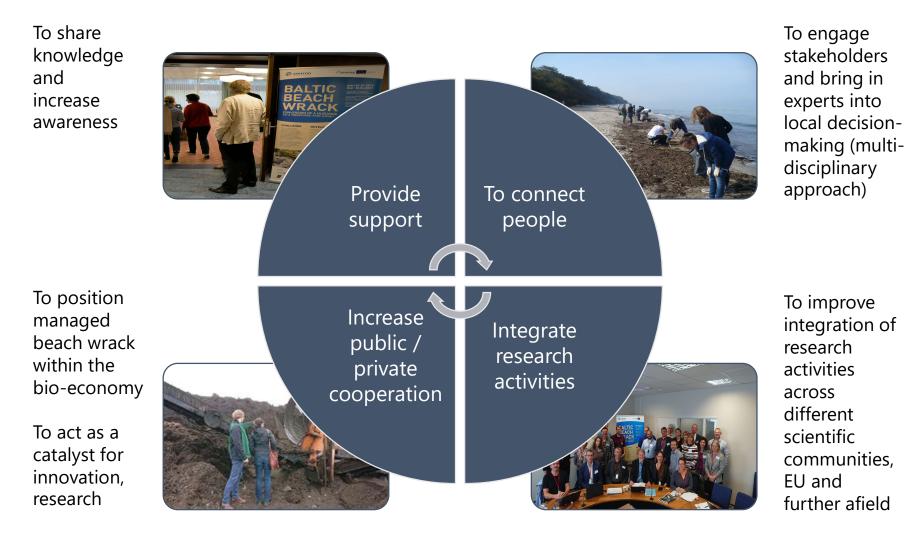

## Beach Wrack Network Official launch

Jane Hofmann EUCC – The Coastal Union Germany hofmann@eucc-d.de





## **Welcome to the Beach Wrack Network**





for knowledge exchange, ideas & collaboration



Dedicated to the sustainable management of beach wrack in the Baltic Sea Region whilst protecting beaches as living, natural landscapes.



Areas of Interest

- Beach management
- Coastal tourism
- Marine / beach ecology
- Resource management

- Bioeconomy / business
- Policy / legislation

### **Focus & Role of the Network**







# Join the Beach Wrack Network



#### BEACH WRACK NETWORK MEMBERSHIP FORM

Beach Wrack Network is dedicated to the sustainable management of beach wrack in the Baltic Sea Region (BSR) whilit protecting beaches as living, natural landscapes. It is a stakeholder exchange platform for knowledge ideas and collaboration.

More details can be found at www.eucc-d.de/beach-wrack-network.html

To become a member, please take a moment to fill out this form and return it to beachwrack@eucc-d.de

#### CONTACT DETAILS

| Name                 | Click here to enter text.   | Title                         | Click here to enter text. |  |
|----------------------|-----------------------------|-------------------------------|---------------------------|--|
| Organisation         | Click here to enter